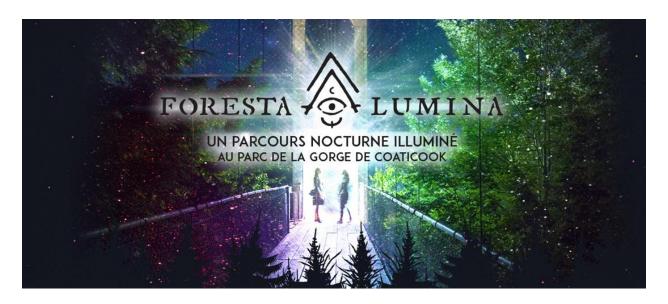

Foresta Lumina is a night-illuminated pathway created for one of the most-travelled trails in Quebec, famous for its suspended footbridge, the longest in North America. Designed for people of all ages, this pathway is the product of innovative stage design, lighting, and video mapping, and features an original soundtrack. The trail leads into a world inspired by the region's legendary characters and Quebec's forest mythology.