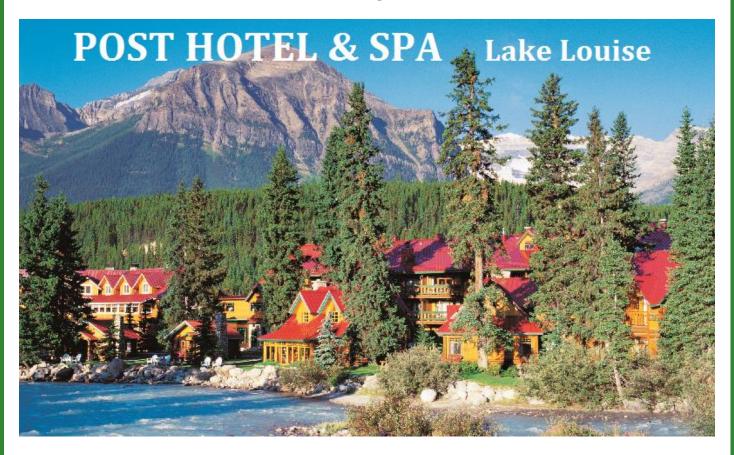

#### POST HOTEL & SPA, LAKE LOUISE Special Packages 2019/20 REPRESENTED BY MOIRA FITZPATRICK

www.moirafitzpatrick.com

Set in the heart of the Canadian Rockies in Lake Louise, this 96-room, luxury Relais & Chateaux resort and spa (www.posthotel.com) offers a world-class playground in a world-class setting. Summer visitors may board the famous Rocky Mountaineer Railtour and travel from Vancouver to Lake Louise or visitors may travel to Jasper and enjoy a 3 hr self-drive sightseeing excursion along the majestic Banff-Jasper Highway to Lake Louise or fly to Calgary and take a 2 hr scenic drive through the foothills and into the magnificent Canadian Rockies. After arriving at The Post, guests will enjoy a few days of adventure (fishing, hiking, horseback riding, whitewater rafting and golfing in the summer, and world-class skiing (alpine, x-country, helicopter), skating, sleighing, dog sledding, snowshoeing, snowmobiling in the winter) plus time to relax in the hotel's luxurious Temple Spa.