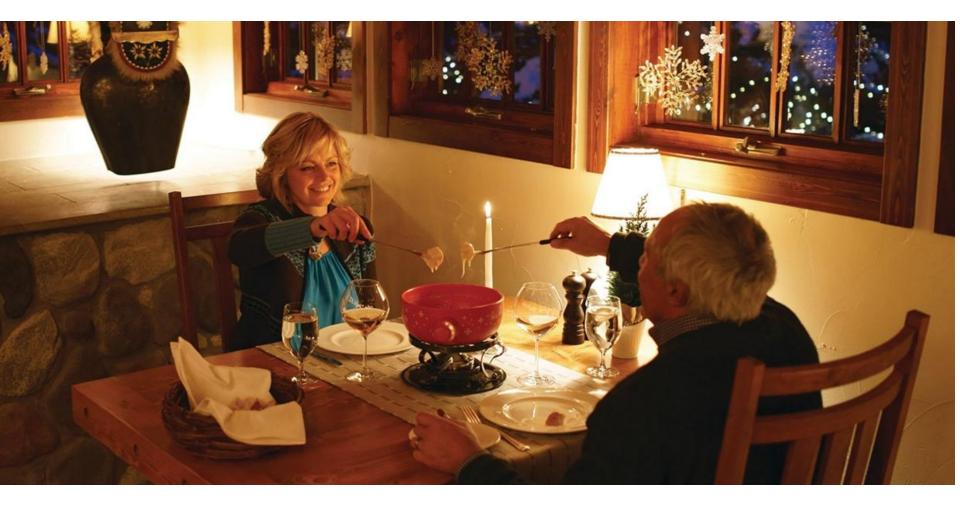

### Fondue Stübli

Traditional Swiss-style fondues (cheese, bourguignon, chinoise and chocolate)