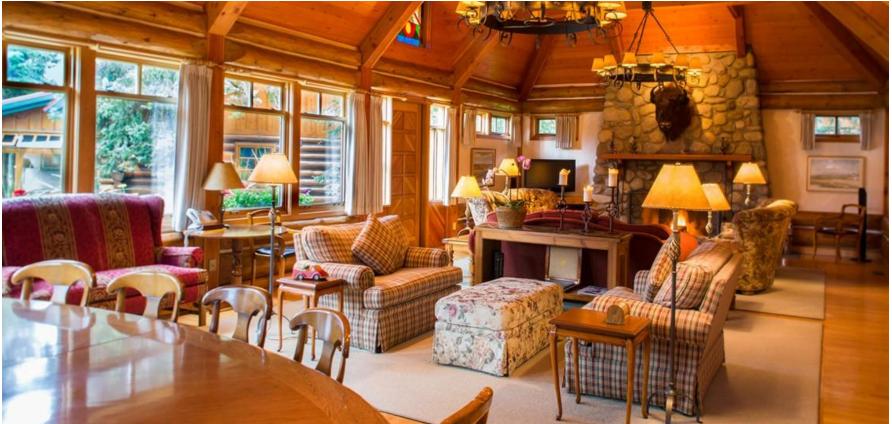

# POST HOTEL & SPA 🔒 Lake Louise





### Rooms & Suites





### Pipestone Cabin



Beds: 4 Floors: 2 Bed types: King, single, single, single day bed Features: Fireplace, whirlpool tub, two bedrooms, two bathrooms, living room, sun room Size: 1300 ft2

### Watson House



The Watson House is a private 3000 square foot mountain lodge perched on the banks of the Pipestone River in Lake Louise; Banff National Park and the spectacular Canadian Rockies.

- •Accommodates 10
- •Grand Living Room with Large Riverstone Fireplace
- •Four Bedrooms with En Suite
- •Boardroom or Dining Table for 10
- •Kitchen

### Dining

The Condé Nast Traveler's Gold List awarded the Post Hotel & Spa "Best Food in the Americas"



### Sir Norman Lounge



Relaxed atmosphere by the fireside. Aprés ski, aprés hike, before or after dinner. Opens daily at 2 pm, light menu available, easy listening piano entertainment on weekend evenings.

## The Outpost



A comfortable, "English Style Pub" setting with a lovely fireplace offering a pub-fare menu and sports events on TVs.

### Fondue St