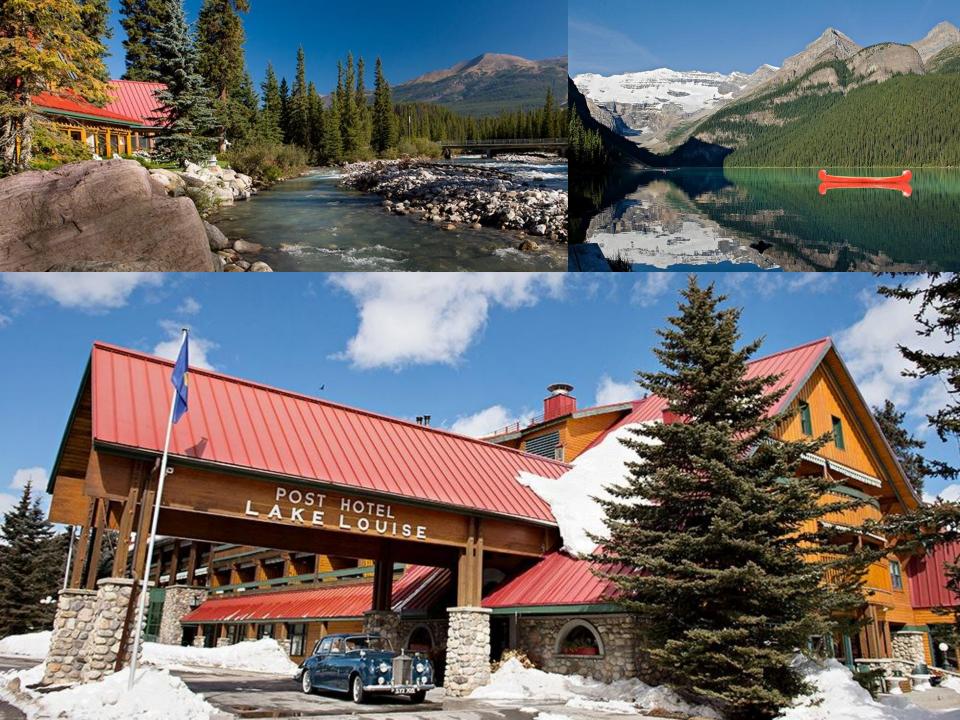

# POST HOTEL & SPA 🔒 Lake Louise





### Rooms & Suites





### Pipestone Cabin



Beds: 4 Floors: 2 Bed types: King, single, single, single day bed Features: Fireplace, whirlpool tub, two bedrooms, two bathrooms, living room, sun room Size: 1300 ft2

### Watson House



The Watson House is a private 3000 square foot mountain lodge perched on the banks of the Pipestone River in Lake Louise; Banff National Park and the spectacular Canadian Rockies.

- •Accommodates 10
- •Grand Living Room with Large Riverstone Fireplace
- •Four Bedrooms with En Suite
- •Boardroom or Dining Table for 10
- •Kitchen

### Dining

The Condé Nast Traveler's Gold List awarded the Post Hotel & Spa "Best Food in the Americas"



### Sir Norman Lounge



Relaxed atmosphere by the fireside. Aprés ski, aprés hike, before or after dinner. Opens daily at