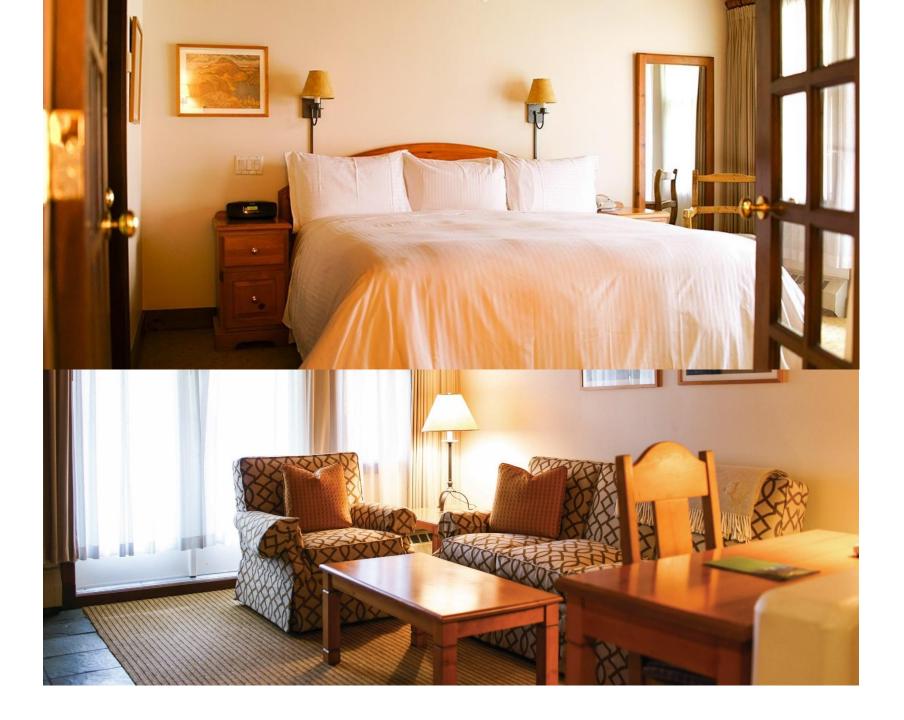

# POST HOTEL & SPA 🔒 Lake Louise





### Rooms & Suites





### Pipestone Cabin



Beds: 4 Floors: 2 Bed types: King, single, single, single day bed Features: Fireplace, whirlpool tub, two bedrooms, two bathrooms, living room, sun room Size: 1300 ft2

### Watson House



The Watson House is a private 3000 square foot mountain lodge perched on the banks of the Pipestone River in Lake Louise; Banff National Park and the spectacular Canadian Rockies.

- •Accommodates 10
- •Grand Living Room with Large Riverstone Fireplace
- •Four Bedrooms with En Suite
- •Boardroom or Dining Table for 10
- •Kitchen

### Dining

The Condé Nast Traveler's Gold List awarded the Post Hotel & Spa "Best Food in the Americas"



### Sir Norman Lounge



Relaxed atmosphere by the fireside. Aprés ski, aprés hike, before or after dinner. Opens daily at 2 pm, light menu availa