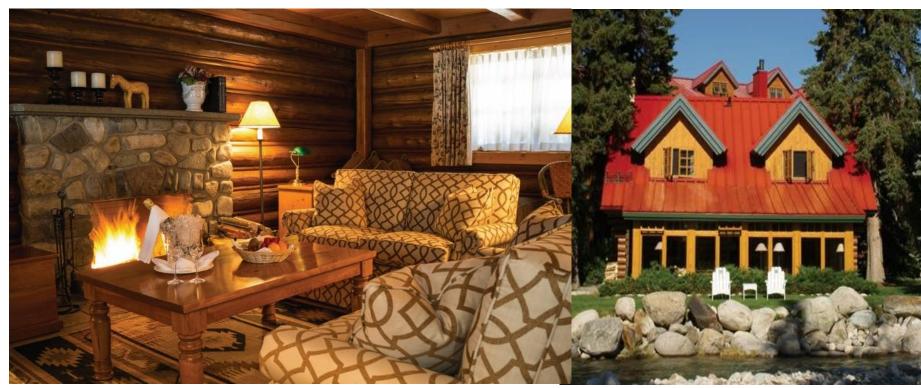

### Pipestone Cabin

Beds: 4 Floors: 2 Bed types: King, single, single, single day bed Features: Fireplace, whirlpool tub, two bedrooms, two bathrooms, living room, sun room Size: 1300 ft2

### Watson House

The Watson House is a private 3000 square foot mountain lodge perched on the banks of the Pipestone River in Lake Louise; Banff National Park and the spectacular Canadian Rockies.

- •Accommodates 10
- •Grand Living Room with Large Riverstone Fireplace
- •Four Bedrooms with En Suite
- •Boardroom or Dining Table for 10
- •Kitchen