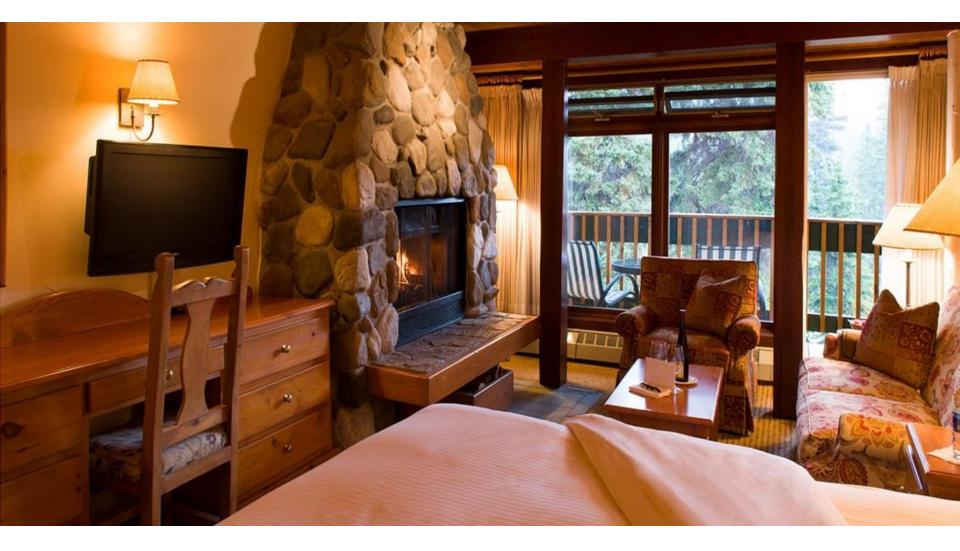

# POST HOTEL & SPA 🔒 Lake Louise





### Rooms & Suites





### Pipestone Cabin



Beds: 4 Floors: 2 Bed types: King, single, single, single day bed Features: Fireplace, whirlpool tub, two bedrooms, two bathrooms, living room, sun room Size: 1300 ft2

### Watson House



The Watson House is a private 3000 square foot mountain lodge perched on the banks of the Pipestone River in Lake Louise; Banff National Park and the spectacular Canadian Rockies.

- •Accommodates 10
- •Grand Living Room with Large Riverstone Fireplace
- •Four Bedrooms with En Suite
- •Boardroom or Dining Table for 10
- •Kitchen

### Dining

The Condé Nast Traveler's Gold List awarded the Post Hotel & Spa "Best Food in the Americas"



### Sir Norman Lounge



Relaxed atmosphere by the fireside. Aprés ski, aprés hike, before or after dinner. Opens daily at 2 pm, light menu avai