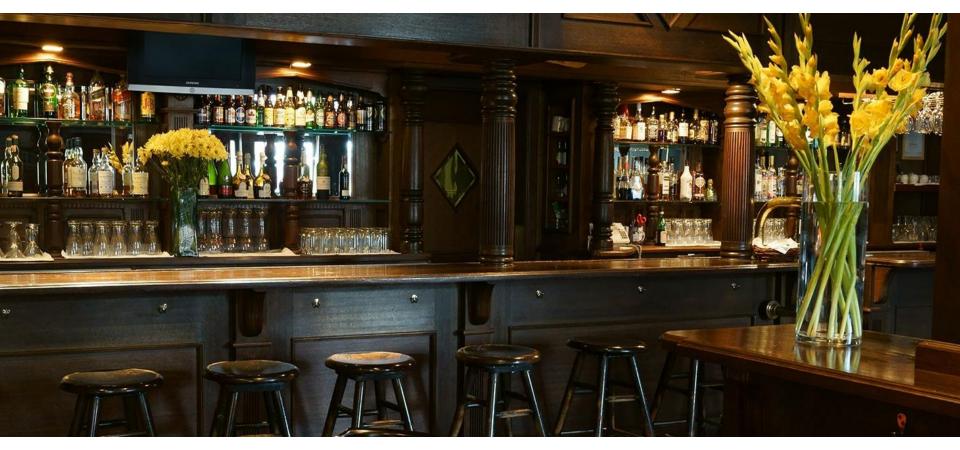

## The Outpost

A comfortable, "English Style Pub" setting with a lovely fireplace offering a pub-fare menu and sports events on TVs.