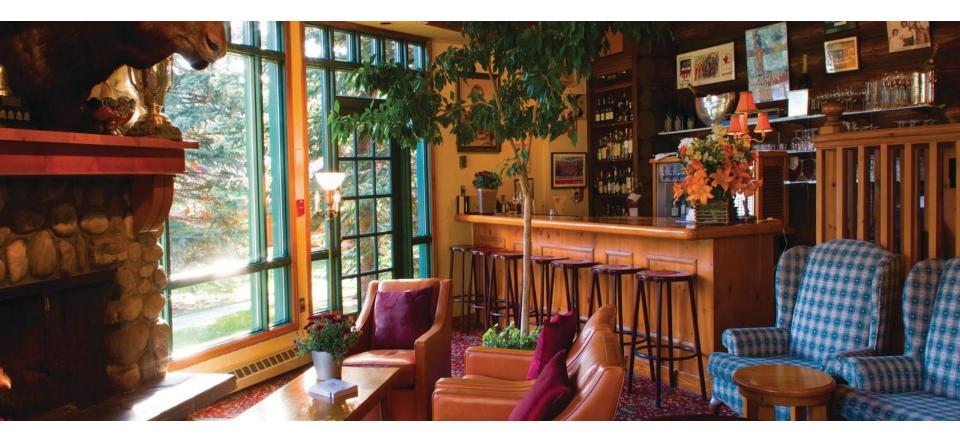

### Sir Norman Lounge

Relaxed atmosphere by the fireside. Aprés ski, aprés hike, before or after dinner. Opens daily at 2 pm, light menu available, easy listening piano entertainment on weekend evenings.

## The Outpost

A comfortable, "English Style Pub" setting with a lovely fireplace offering a pub-fare menu and sports events on TVs.