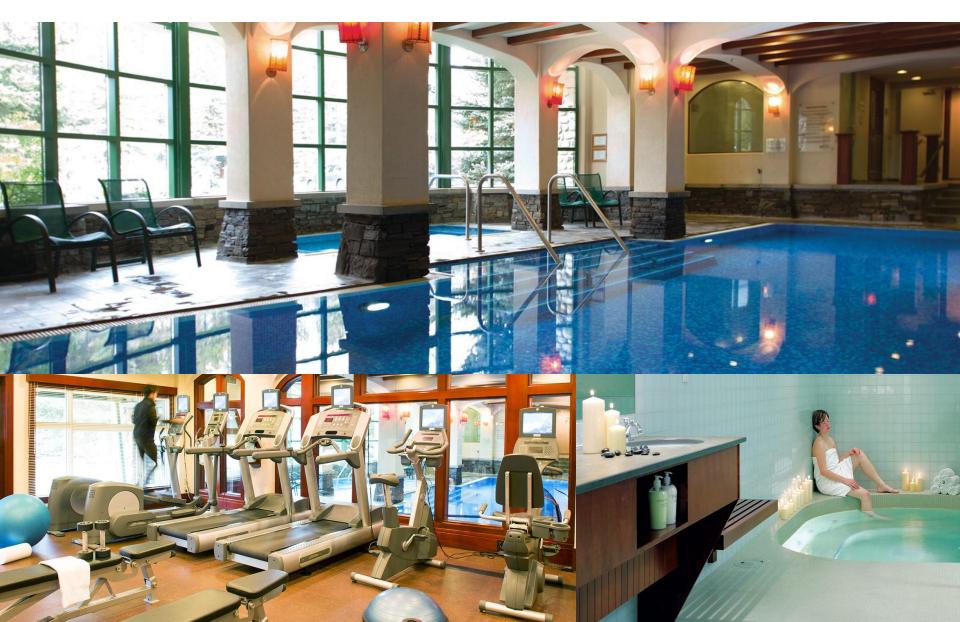

st awarded the Post Hotel & Spa "Best Food in the Americas"



### Sir Norman Lounge



Relaxed atmosphere by the fireside. Aprés ski, aprés hike, before or after dinner. Opens daily at 2 pm, light menu available, easy listening piano entertainment on weekend evenings.

## The Outpost



A comfortable, "English Style Pub" setting with a lovely fireplace offering a pub-fare menu and sports events on TVs.

### Fondue Stübli



Traditional Swiss-style fondues (cheese, bourguignon, chinoise and chocolate)

# Wine Cellars



With over 25,000 bottles, the Post Hotel has received the prestigious "Grand Award" from Wine Spectator Magazine for 17 consecutive years.

The hotel assembles a cast of world-class estates and winemakers at their yearly Wine Maker Dinner Series



### Temple Mountain Spa



## Gourmet Package

The Gourmet Package, an epicurean's dream, invites guests to savor the tastes of Chef Sauter's sixcourse gourmet menu with wine pairings from one of Canada's most renowned cellars.... bon appétit. Price starts at \$687 per person double occupancy, including taxes and gratuities.

•2 Night's Accommodation – Deluxe room with king-size bed and fireplace

- 1 Gourmet Six Course Dinner with Wine Pairings
- •2 Breakfasts
- •Welcome Wine and Fruit Basket



## Romance Package

The Romance Package offers the ultimate getaway featuring an intimate dinner for two, a couples massage and Champagne by the fireplace in a luxurious suite...imagine. Price starts at \$1007 per person double occupancy, including taxes and gratuities.

- 2 Night's Accommodation Luxury suite with king-si