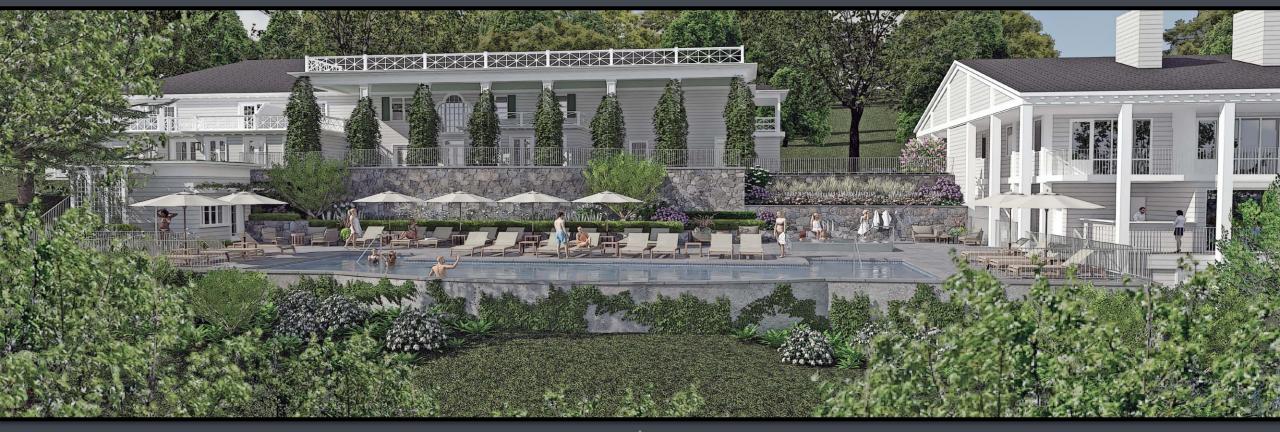

rds
- Pedal boats
- Tennis
- Fleet of bicycles
- Yoga classes
- Mixology classes
- Introduction to fly fishing

#### Activities in proximity of our property

- Golf courses
- Flying bicycles
- Nature walks/hikes
- Foresta Lumina



## Winter

#### Complimentary on-site activities (no resort fee)

- Snowshoeing
- Ice skating
- Introduction to ice-fishing
- Outdoor fireplaces with smore stations
- Cross country skiing
- Board games by our century old fireplace
- Mixology classes



#### Activities in proximity of our property

- Downhill skiing
- Dog sledding
- Snowmobiling
- Sugar shack



















### Accommodations







ADR peak season: \$700 CAD or \$550 USD

Average length of stay: 2-3 nights

RELAIS &

Virtuoso, American Express Fine Hotels & Resorts and Ensemble