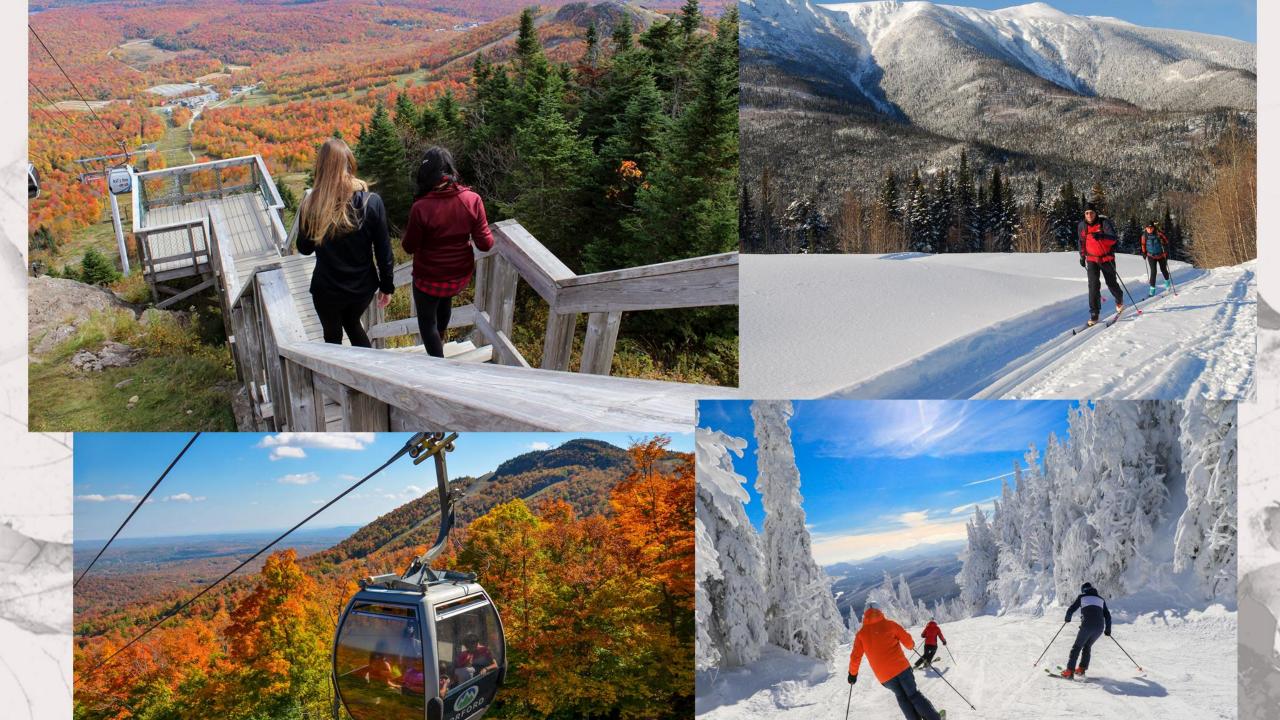

### What to do?

### <u>Summer</u>

#### Activities in proximity of our property

- Golf courses
- Flying bicycles
- Nature walks/hikes
- Foresta Lumina

## Winter

#### Activities in proximity of our property

- Downhill skiing
- Dog sledding
- Snowmobiling
- Sugar shack